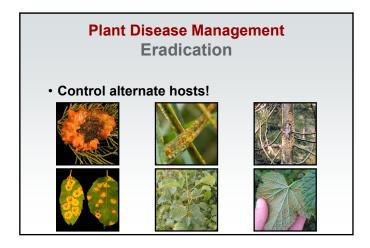

### Plant Disease Management R-E-P-E-A-T

- Resistance
- Exclusion
- Protection
- Eradication
- Avoidance
- Therapy