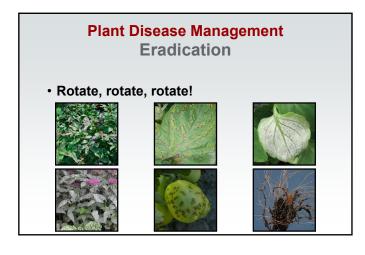

### Plant Disease Management R-E-P-E-A-T

- Resistance
- Exclusion
- Protection
- Eradication
- Avoidance
- Therapy