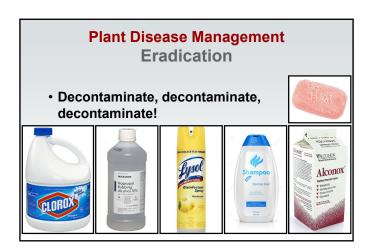

### Plant Disease Management R-E-P-E-A-T

- Resistance
- Exclusion
- Protection
- Eradication
- Avoidance
- Therapy