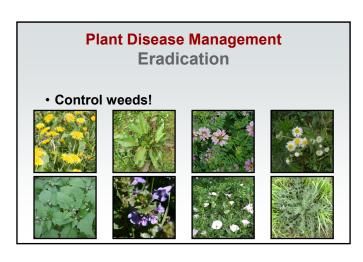

### Plant Disease Management R-E-P-E-A-T

- Resistance
- Exclusion
- Protection
- Eradication
- Avoidance
- Therapy