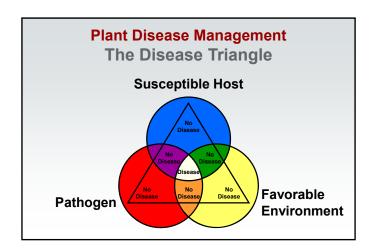

## Plant Disease Management Definition

- Anything that you can do to reduce the impact of disease
- Integrated with other types of management