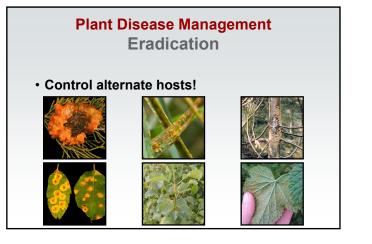

# Plant Disease Management Resistance Resistance is not always good!

**Plant Disease Management** 

Eradication