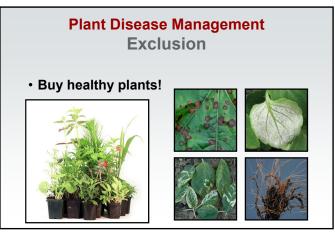

## Plant Disease Management R-E-P-E-A-T

- Resistance
- Exclusion
- Protection
- Eradication
- Avoidance
- Therapy

Using a plant's natural ability to fend off disease