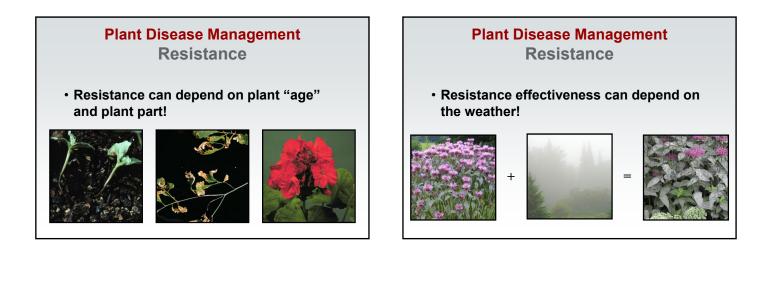

# Plant Disease Management Resistance Resistance is not always good!

**Plant Disease Management** 

Eradication