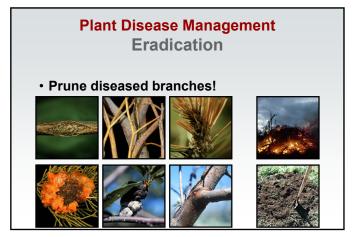

# Plant Disease Management Resistance Resistance is not always good!

**Plant Disease Management** 

Eradication