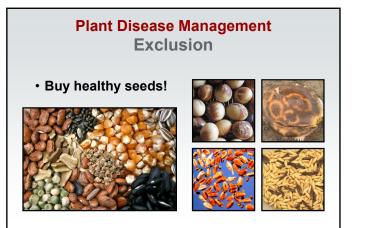

## Plant Disease Management R-E-P-E-A-T

- Resistance
- Exclusion
- Protection
- Eradication
- Avoidance
- Therapy

Using a plant's natural ability to fend off disease