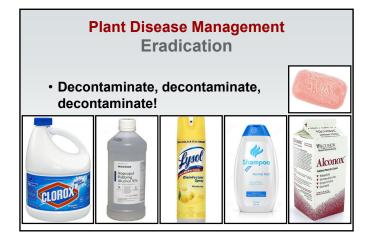

# Plant Disease Management Resistance Resistance is not always good!

**Plant Disease Management** 

Eradication