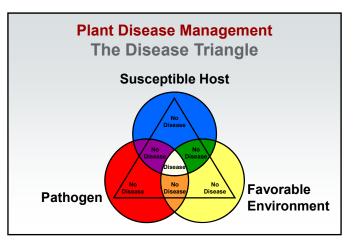

- Anything that you can do to reduce the impact of disease
- Integrated with other types of management









## Plant Disease Management R-E-P-E-A-T

- Resistance
- Exclusion
- Protection
- Eradication
- Avoidance
- Therapy



Using a plant's natural ability to fend off disease















# Plant Disease Management Resistance

• Resistance is not everything you may need in a plant!



# Plant Disease Management Resistance Resistance is not always good!





















**Plant Disease Management** 

Eradication















# Plant Disease Management Avoidance

 Manipulating how you grow your plants to prevent conditions favorable for disease



# Plant Disease Management Avoidance OO NOT plant susceptible plants where a known disease exists!



Plant Disease Management Avoidance

• DO NOT plant too early or too deeply!



# Plant Disease Management Avoidance

DO NOT plant too densely