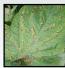

# Plant Disease Management Diagnosis

- · First step in successful management
- · Recognition that something is wrong

 Detective work to figure out what happened and why something happened