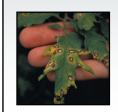

# Plant Disease Management Diagnosis

- · First step in successful management
- · Recognition that something is wrong

 Detective work to figure out what happened and why something happened