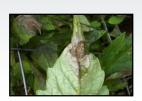

# Plant Disease Management Diagnosis

- · First step in successful management
- · Recognition that something is wrong

 Detective work to figure out what happened and why something happened