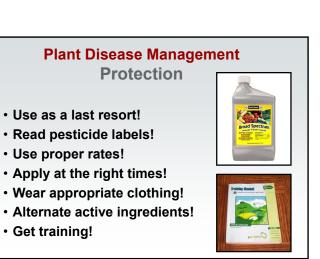

# Plant Disease Management R-E-P-E-A-T

- Resistance
- Exclusion
- Protection
- Eradication
- Avoidance
- Therapy