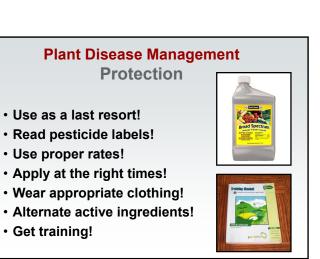

*Plant Disease Management** R-E-P-E-A-T

- Resistance
- Exclusion
- Protection
- Eradication
- Avoidance
- Therapy

disease









# Plant Disease Management Resistance

· Resistance is NOT universal!











# Plant Disease Management

Resistance

Resistance is NOT immunity!





# Plant Disease Management

Resistance

 Resistance can depend on plant "age" and plant part!







# Plant Disease Management

Resistance

 Resistance effectiveness can depend on the weather!







### **Plant Disease Management**

Resistance

 Resistance may not be equally effective in all locations!



...



# Plant Disease Management

Resistance

· Resistance is sometimes NOT forever!







# Plant Disease Management Resistance • Resistance is not everything you may need in a plant!



































### **Plant Disease Management Avoidance**

 Manipulating how you grow your plants to prevent conditions favorable for disease









### **Plant Disease Management** Avoidance

• DO NOT plant susceptible plants where a













### **Plant Disease Management Avoidance**

• DO NOT plant too early or too deeply!





### **Plant Disease Management Avoidance**

• DO NOT plant too densely!







## **Plant Disease Management**

Avoidance

• DO NOT water too much!







### **Plant Disease Management Avoidance**

DO NOT use sprinklers to water!

















# **Plant Disease Management**

**Avoidance** 

 DO NOT water, heat or nutrient stress plants!







### **Plant Disease Management Therapy**

 Eliminating pathogens from infected plants





### **Plant Disea