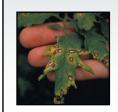

### **Plant Disease Management Diagnosis**

- · First step in successful management
- · Recognition that something is wrong

 Detective work to figure out what happened and why something happened

**Plant Disease Management** 