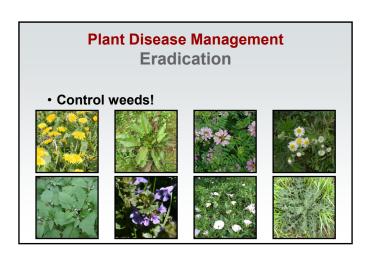

### **Plant Disease Management** R-E-P-E-A-T

- Resistance
- Exclusion
- Protection
- Eradication
- Avoidance
- Therapy

disease