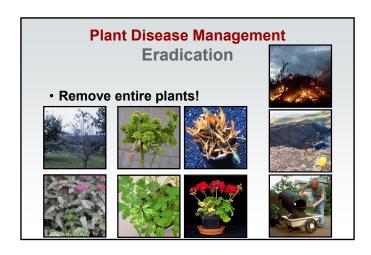

### **Plant Disease Management** R-E-P-E-A-T

- Resistance
- Exclusion
- Protection
- Eradication
- Avoidance
- Therapy

disease