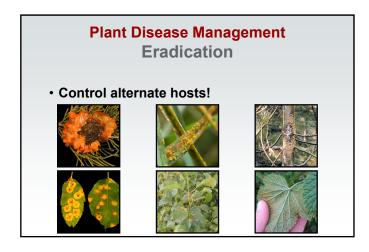

### **Plant Disease Management** R-E-P-E-A-T

- Resistance
- Exclusion
- Protection
- Eradication
- Avoidance
- Therapy

disease