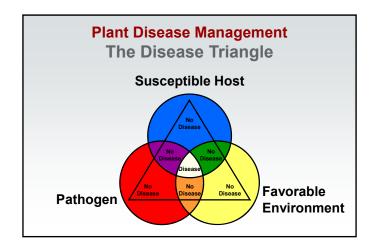

### **Plant Disease Management Diagnosis**

- · First step in successful management
- · Recognition that something is wrong

 Detective work to figure out what happened and why something happened

**Plant Disease Management** 