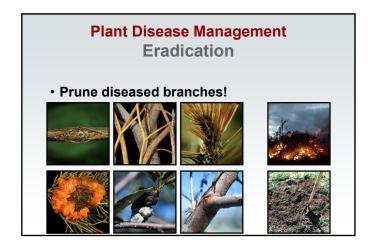

### **Plant Disease Management** R-E-P-E-A-T

- Resistance
- Exclusion
- Protection
- Eradication
- Avoidance
- Therapy

disease