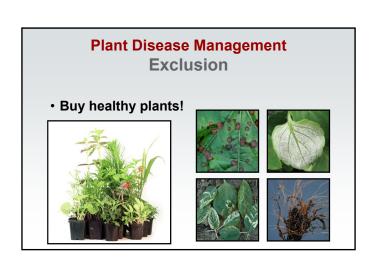

# Plant Disease Management R-E-P-E-A-T

- Resistance
- Exclusion
- Protection
- Eradication
- Avoidance
- Therapy