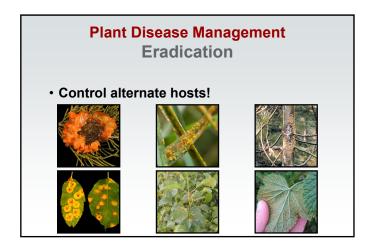

ance
- Therapy

# Plant Disease Management Resistance

Using a plant's natural ability to fend off disease











# Plant Disease Management Resistance

· Resistance is NOT universal!











## Plant Disease Management

Resistance

Resistance is NOT immunity!





## Plant Disease Management

Resistance

 Resistance can depend on plant "age" and plant part!







## Plant Disease Management

Resistance

 Resistance effectiveness can depend on the weather!







#### **Plant Disease Management**

Resistance

 Resistance may not be equally effective in all locations!



...



## Plant Disease Management

Resistance

· Resistance is sometimes NOT forever!







# Plant Disease Management Resistance • Resistance is not everything you may need in a plant!



































#### **Plant Disease Management Avoidance**

 Manipulating how you grow your plants to prevent conditions favorable for disease









#### **Plant Disease Management** Avoidance

• DO NOT plant susceptible plants where a













#### **Plant Disease Management Avoidance**

• DO NOT plant too early or too deeply!





#### **Plant Disease Management Avoidance**

• DO NOT plant too densely!







### **Plant Disease Management**

Avoidance

• DO NOT water too much!







#### **Plant Disease Management Avoidance**

DO NOT use sprinklers to water!

















## **Plant Disease Management**

**Avoidance** 

 DO NOT water, heat or nutrient stress plants!







#### **Plant Disease Management Therapy**

 Eliminating pathogens from infected plants





#### **Plant Diseas