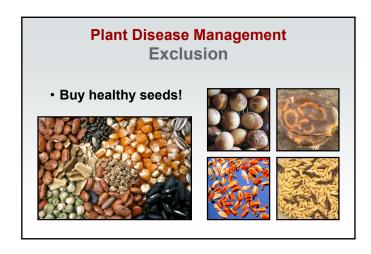

# Plant Disease Management R-E-P-E-A-T

- Resistance
- Exclusion
- Protection
- Eradication
- Avoidance
- Therapy