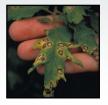

# Plant Disease Management Diagnosis

- · First step in successful management
- · Recognition that something is wrong

 Detective work to figure out what happened and why something happened