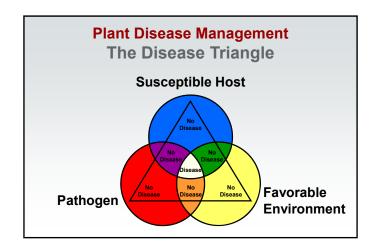

# Plant Disease Management Diagnosis

- · First step in successful management
- · Recognition that something is wrong

 Detective work to figure out what happened and why something happened