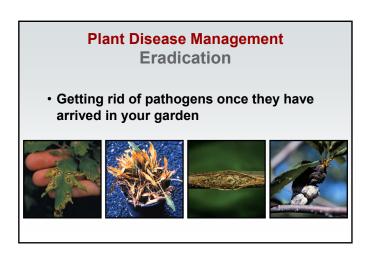

# Plant Disease Management R-E-P-E-A-T

- Resistance
- Exclusion
- Protection
- Eradication
- Avoidance
- Therapy