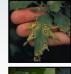

# Plant Disease Management Diagnosis

- · First step in successful management
- · Recognition that something is wrong

 Detective work to figure out what happened and why something happened