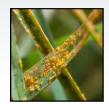

# Plant Disease Management Diagnosis

- · First step in successful management
- · Recognition that something is wrong

 Detective work to figure out what happened and why something happened